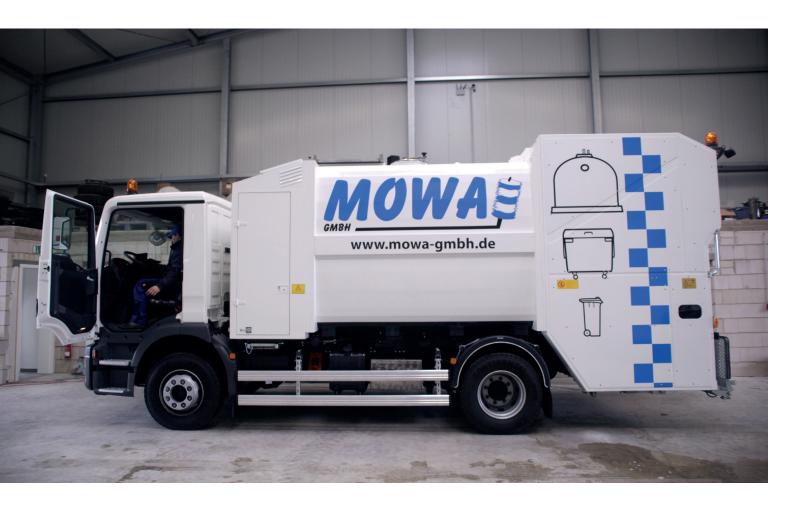

## ■ Technical details

| Elevating mechanism | DIN folding arms, DIAMOND adaption possible             |
|---------------------|---------------------------------------------------------|
| Filling             | 4000 – 8000 liters fresh or used water                  |
| Max. pump capacity  | 2 x 45 liters/min. at 150 bar                           |
| Inside cleaning     | hydraulic powered washing heads                         |
| Outside cleaning    | vertical adjustable nozzles by piston rod less cylinder |
| Water temperature   | cold, optional up to 70 deg. Celsius                    |
| Type of bin         | 40 – 1100 liters                                        |
| Model               | Inox/VA                                                 |
| Chassis             | 14 t - 18 t                                             |