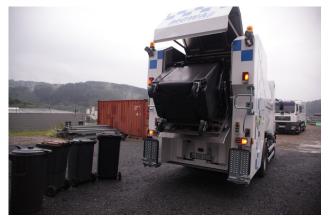

## ■ Technical details

| Elevating mechanism | DIN folding arms, DIAMOND adaption possible             |
|---------------------|---------------------------------------------------------|
| Filling             | 4000 – 8000 liters fresh or used water                  |
| Max. pump capacity  | 2 x 45 liters/min. at 150 bar                           |
| Inside cleaning     | hydraulic powered washing heads                         |
| Outside cleaning    | vertical adjustable nozzles by piston rod less cylinder |
| Water temperature   | cold, optional up to 70 deg. Celsius                    |
| Type of bin         | 40 – 1100 liters                                        |
| Model               | Inox/VA                                                 |
| Chassis             | 14 t - 18 t                                             |