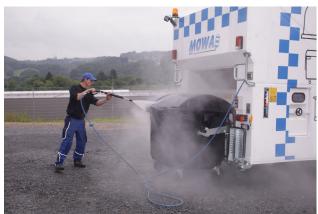

## Characteristics

- Closed system
- filling with fresh water by Storz C-connection
- Capacity ca. 60 80 p 2 wheel /hr
  ca. 30 40 p 4 wheel/hr
- Used water will be collected and could be disposed over a canal, after approval
- No cleaning residues in the area

## ■ Technical details

| Elevating mechanism | DIN folding arms, DIAMOND adaption possible             |
|---------------------|---------------------------------------------------------|
| Filling             | 4000 – 8000 liters fresh or used water                  |
| Max. pump capacity  | 2 x 45 liters/min. at 150 bar                           |
| Inside cleaning     | hydraulic powered washing heads                         |
| Outside cleaning    | vertical adjustable nozzles by piston rod less cylinder |
| Water temperature   | cold, optional up to 70 deg. Celsius                    |
| Type of bin         | 40 – 1100 liters                                        |
| Model               | Inox/VA                                                 |
| Chassis             | 14 t - 18 t                                             |