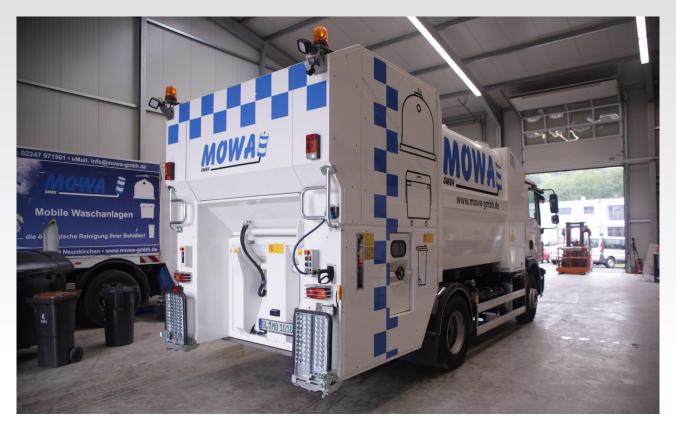

## ■ Technical details

| Elevating mechanism | DIN folding arms, DIAMOND adaption possible             |
|---------------------|---------------------------------------------------------|
| Filling             | 4000 – 8000 liters fresh or used water                  |
| Max. pump capacity  | 2 x 45 liters/min. at 150 bar                           |
| Inside cleaning     | hydraulic powered washing heads                         |
| Outside cleaning    | vertical adjustable nozzles by piston rod less cylinder |
| Water temperature   | cold, optional up to 70 deg. Celsius                    |
| Type of bin         | 40 – 1100 liters                                        |
| Model               | Inox/VA                                                 |
| Chassis             | 14 t - 18 t                                             |